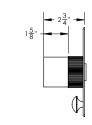

# **TECHNICAL DETAILS**

ADA Compliance: No Access Hole Diameter: 5" Handle Turn Angle: 115° Spout Reach: 8 3/4" Type of Connection: Female 1/2" NPT Connection Tub Spout Flow Restriction: Full Flow Installation Type: Wall Mounted Primary Material: Brass Valve Material: Ceramic Shower Flow Restriction: 1.8 GPM Spout Flow Restriction: Full Flow Water Pressure Maximum: 85 PSI Water Pressure Minimum: 20 PSI Water Pressure Recommended: 60 PSI

# **PRODUCT FEATURES**

- Style: Contemporary
- Collection: Stria
- Temperature Controlled By Pressure Balance
- Blade Handle

291-26

ASME A112.181/ CSA B1251, ASME 112.18.2/ CSA B125.2, ANSI NSF, CEC, Watersense 61 Sect. 9, State of MA.