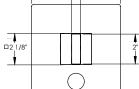

# **TECHNICAL DETAILS**

ADA Compliance: No Access Hole Diameter: 5" Handle Turn Angle: 115° Spout Reach: 8 3/4" Type of Connection: Female 1/2" NPT Connection Tub Spout Flow Restriction: Full Flow Installation Type: Wall Mounted Primary Material: Brass Valve Material: Ceramic Shower Flow Restriction: 1.8 GPM Spout Flow Restriction: Full Flow Water Pressure Maximum: 85 PSI Water Pressure Minimum: 20 PSI Water Pressure Recommended: 60 PSI