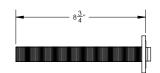

# **TECHNICAL DETAILS**

ADA Compliance: No Access Hole Diameter: 5" Handle Turn Angle: 115° Spout Reach: 8 3/4" Type of Connection: Female 1/2" NPT Connection Tub Spout Flow Restriction: Full Flow Installation Type: Wall Mounted Primary Material: Brass Valve Material: Ceramic Shower Flow Restriction: 1.8 GPM Spout Flow Restriction: Full Flow Water Pressure Maximum: 85 PSI Water Pressure Minimum: 20 PSI Water Pressure Recommended: 60 PSI