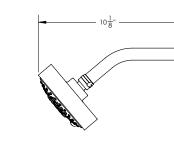

# **TECHNICAL DETAILS**

ADA Compliance: No Access Hole Diameter: 5" Handle Turn Angle: 115° Spout Reach: 8 3/4" Type of Connection: Female 1/2" NPT Connection Tub Spout Flow Restriction: Full Flow Installation Type: Wall Mounted Primary Material: Brass Valve Material: Ceramic Shower Flow Restriction: 1.8 GPM Spout Flow Restriction: Full Flow Water Pressure Maximum: 85 PSI Water Pressure Minimum: 20 PSI Water Pressure Recommended: 60 PSI